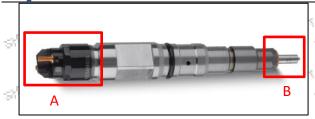

#### 2.1.0445110321 Injector's Part Number Location

1) E.g.: The injector part number see as follows

Mob/WhatsApp: +86 13410541523 Tel: +8675523215133

Email: ruby@shumatt.com Website: www.shumatt.com

| No.  | Name                                       |
|------|--------------------------------------------|
| A ST | brand, logo, part number,<br>series number |
| B    | nozzle part number                         |