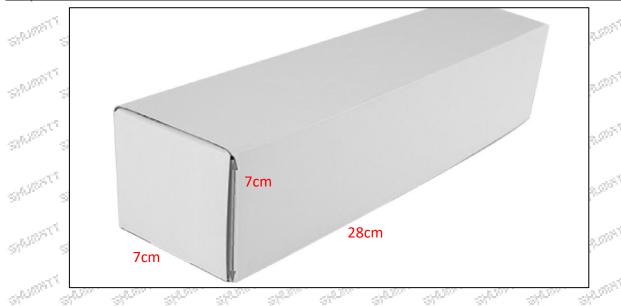

#### 1.5.0445110321 Injector's Specifications and Dimensions

**Injector Size:** 21.5cm\*4 cm \*4 cm = 344cm³ (L\*W\*H=V)

Injector Net Weight: 0.55kg

Gross Weight: 0.6kg

**Package Size:** 28cm\*7 cm \*7 cm = 1372 cm³ **Injector Type:** Diesel Common Rail Injector

#### (2) Injector Box Size

Mob/WhatsApp: +86 13410541523 Tel: +8675523215133

Email: ruby@shumatt.com Website: www.shumatt.com

| No. | Name         | Injector Package Size (cm) |  |  |  |  |  |  |
|-----|--------------|----------------------------|--|--|--|--|--|--|
|     | Injector Box | 28*7*7.50                  |  |  |  |  |  |  |