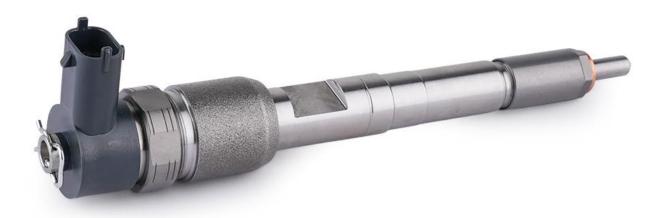

#### 1.1. 0445110321 Injector's Basic Information

| Title   | 9/9 | China                       | made ne | w high q  | uality die | esel inject | tor 04451 | .10321 fu | uel injecto | or CRI2-1 | ्र<br>4 इंटे |
|---------|-----|-----------------------------|---------|-----------|------------|-------------|-----------|-----------|-------------|-----------|--------------|
| SKU 1   |     | ali <sup>ng the</sup> south | est and | Part Land | DG         | H130445     | 110321    | 90°       | er and      | Carrier   | (C)          |
| SKU 2   | 200 | 527                         | -22/0-2 | -8100     | -61/0      | 200         | 287       | 387       | 577         | 277       | -2%          |
| ord ord |     | .41                         |         |           | -4         | .4          | .el       | d         |             | . 4       |              |

#### 2.1.0445110321 Injector's Part Number Location

1) E.g.: The injector part number see as follows

Mob/WhatsApp: +86 13410541523 Tel: +8675523215133

Email: ruby@shumatt.com Website: www.shumatt.com

| No.  | Name                                       |
|------|--------------------------------------------|
| A ST | brand, logo, part number,<br>series number |
| B    | nozzle part number                         |